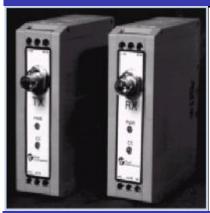

## FOR-CC Output Module Fiber Optic Contact Closure

The FOR-CC Contact Closure Output Module provides Form-C relay output connections that change state (open/closed) based on the state of the input contacts supplied to the partnered FOT-CC Contact Closure Input Module. The input information is transferred to the FOR-CC over a single fiber. LED Indicators on the FOR-CC provide visible monitoring of the operating power and the state of the output contacts.